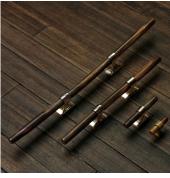

#### **DIMENSIONS**

SIZE 1

Width: 17.72" (45cm) Depth: 1.77" (4.5cm) Diameter: 0.59" (1.5cm)

# SIZE 2

Width: 11.81" (30cm) Depth: 1.77" (4.5cm) Diameter: 0.59" (1.5cm)

# SIZE 3

Width: 7.87" (20cm) Depth: 1.57" (4cm) Diameter: 0.59" (1.5cm)

## SIZE 4

Width: 5.91" (15cm) Depth: 1.57" (4cm) Diameter: 0.59" (1.5cm)

#### SIZE 5

Width: 3.94" (10cm) Depth: 1.57" (4cm) Diameter: 0.59" (1.5cm)

### SIZE 6

Width: 3.15" (8cm) Depth: 1.38" (3.5cm) Diameter: 0.39" (1cm)

### SIZE 7

Width: 1.97" (5cm) Depth: 1.38" (3.5cm)

Diameter: 0.39" (1cm)