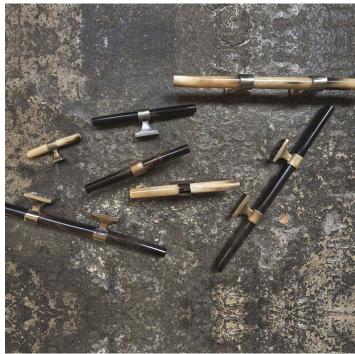

#### DESCRIPTION

Horn Handles by Ochre come fitted with bronze, polished nickel or pewter knuckles with naturally coloured horn.

#### MATERIALS

Horn, Metal

#### COLOURS

Black, Brown, Pale

#### **FINISHES**

Polished Nickel, Pewter, Bronze

### ADDITIONAL DETAILS

Double Knuckle versions available in 45cm and 30cm lengths Horn will have variances in colour as it is a natural product

We advise against pre-drilling the holes because of the handmade nature