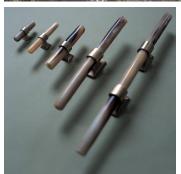

#### **DIMENSIONS**

SIZE 1

Width: 17.72" (45cm) Depth: 1.77" (4.5cm) Diameter: 0.59" (1.5cm)

# SIZE 2

Width: 11.81" (30cm) Depth: 1.77" (4.5cm) Diameter: 0.59" (1.5cm)

# SIZE 3

Width: 7.87" (20cm) Depth: 1.57" (4cm) Diameter: 0.59" (1.5cm)

## SIZE 4

Width: 5.91" (15cm) Depth: 1.57" (4cm) Diameter: 0.59" (1.5cm)

#### SIZE 5

Width: 3.94" (10cm) Depth: 1.57" (4cm) Diameter: 0.59" (1.5cm)

### SIZE 6

Width: 3.15" (8cm) Depth: 1.38" (3.5cm) Diameter: 0.39" (1cm)

### SIZE 7

Width: 1.97" (5cm) Depth: 1.38" (3.5cm)

Diameter: 0.39" (1cm)