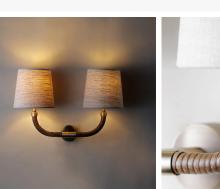

#### DESCRIPTION

Part of the Holden family, this wall light is wrapped in cane and finished with brass detailing. Much like the accompanying desk lamp, mirror and ceiling light, the Holden wall light has a refined and natural appearance.

#### MATERIALS Metal, Wood

COLOURS Please enquire about available Porta Romana Shade Linings and Colours

FINISHES Dark Cane with Antique Brass, Dark Cane with Brass

CERTIFICATIONS This item is UL listed

DIMENSIONS Width: 12.20" (31.0cm) Height: 9.84" (25.0cm)