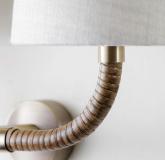

#### DESCRIPTION

Part of the Holden family, this wall light is wrapped in cane and finished with brass detailing. Much like the accompanying desk lamp, mirror and ceiling light, the Holden wall light has a refined and natural appearance.

#### MATERIALS Metal, Wood

COLOURS Please enquire about available Porta Romana Shade Linings and Colours

FINISHES Dark Cane with Antique Brass, Dark Cane with Brass

CERTIFICATIONS This item is UL listed

DIMENSIONS Width: 12.20" (31.0cm) Height: 9.84" (25.0cm)