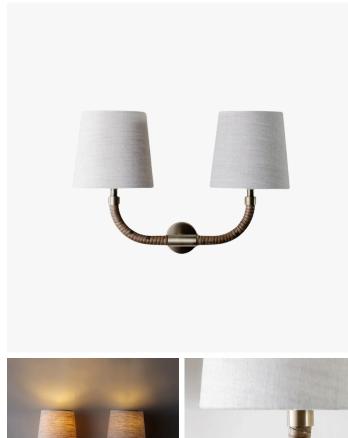

## HOLDEN WALL LIGHT LARGE -**TWL119L**

#### DESCRIPTION

Part of the Holden family, this wall light is wrapped in cane and finished with brass detailing. Much like the accompanying desk lamp, mirror and ceiling light, the Holden wall light has a refined and natural appearance.

#### MATERIALS Metal, Wood

COLOURS Please enquire about available Porta Romana Shade Linings and Colours

FINISHES Dark Cane with Antique Brass, Dark Cane with Brass

CERTIFICATIONS This item is UL listed

DIMENSIONS Width: 12.20" (31.0cm) Height: 9.84" (25.0cm)

### ADDITIONAL DETAILS Shade: 5.5" Fez Backplate Dimensions: Ø2.3" (6cm) Lamping: 2 x Torpedo Type B10 Candelabra Base

Cane is a natural material and may vary in tone