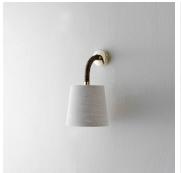

#### **DESCRIPTION**

Part of the Holden family, this wall light is wrapped in cane and finished with brass detailing. Much like the accompanying desk lamp, mirror and ceiling light, the Holden wall light has a refined and natural appearance.

### DIMENSIONS

Width: 5.51" (14.0cm) Height: 11.22" (28.5cm)

## ADDITIONAL DETAILS

Shade: 5.5" Downlight Fez

Backplate Dimensions: Ø2.3" (6cm) Lamping: 1 x 5W LED E12 Candle

Cane is a natural material and may vary in tone