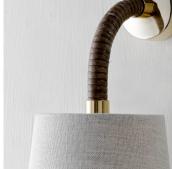

#### **DESCRIPTION**

Part of the Holden family, this wall light is wrapped in cane and finished with brass detailing. Much like the accompanying desk lamp, mirror and ceiling light, the Holden wall light has a refined and natural appearance.

#### **FINISHES**

Dark Cane with Antique Brass, Dark Cane with Brass

## ADDITIONAL DETAILS

Shade: 5.5" Downlight Fez

Backplate Dimensions: Ø2.3" (6cm) Lamping: 1 x 5W LED E12 Candle

Cane is a natural material and may vary in tone