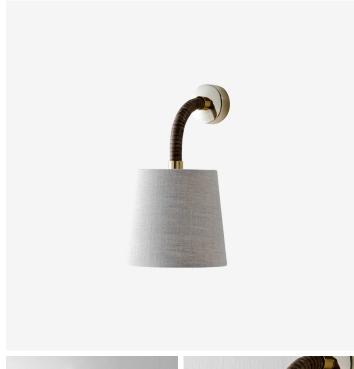

#### **DESCRIPTION**

Part of the Holden family, this wall light is wrapped in cane and finished with brass detailing. Much like the accompanying desk lamp, mirror and ceiling light, the Holden wall light has a refined and natural appearance.

#### MATERIALS

Metal, Wood

#### **FINISHES**

Dark Cane with Antique Brass, Dark Cane with Brass

### DIMENSIONS

Width: 5.51" (14.0cm) Height: 11.22" (28.5cm)

## ADDITIONAL DETAILS

Shade: 5.5" Downlight Fez

Backplate Dimensions: Ø2.3" (6cm) Lamping: 1 x 5W LED E12 Candle

Cane is a natural material and may vary in tone