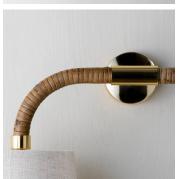

#### **DESCRIPTION**

Part of the Holden family, this wall light is wrapped in cane and finished with brass detailing. Much like the accompanying desk lamp, mirror and ceiling light, the Holden wall light has a refined and natural appearance.

#### **FINISHES**

Dark Cane with Antique Brass, Dark Cane with Brass

#### ADDITIONAL DETAILS

Shade: 5.5" Downlight Fez

Backplate Dimensions: Ø2.3" (6cm) Lamping: 1 x 5W LED E12 Candle

Cane is a natural material and may vary in tone