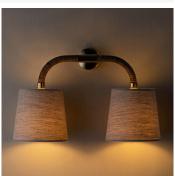

#### **DESCRIPTION**

Part of the Holden family, this wall light is wrapped in cane and finished with brass detailing. Much like the accompanying desk lamp, mirror and ceiling light, the Holden wall light has a refined and natural appearance.

#### ADDITIONAL DETAILS

Shade: 5.5" Downlight Fez

Backplate Dimensions: Ø2.3" (6cm) Lamping: 1 x 5W LED E12 Candle

Cane is a natural material and may vary in tone