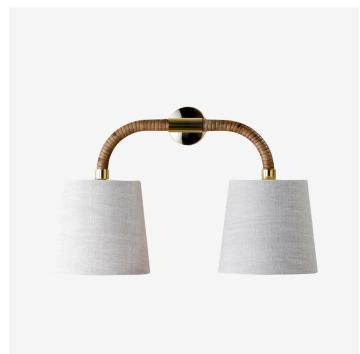

#### **DESCRIPTION**

Part of the Holden family, this wall light is wrapped in cane and finished with brass detailing. Much like the accompanying desk lamp, mirror and ceiling light, the Holden wall light has a refined and natural appearance.

#### MATERIALS

Metal, Wood

#### **FINISHES**

Dark Cane with Antique Brass, Dark Cane with Brass

#### DIMENSIONS

Width: 14.96" (38.0cm) Depth: 6.10" (15.5cm) Height: 9.84" (25.0cm)

#### ADDITIONAL DETAILS

Shade: 5.5" Downlight Fez

Backplate Dimensions: Ø2.3" (6cm) Lamping: 1 x 5W LED E12 Candle

Cane is a natural material and may vary in tone