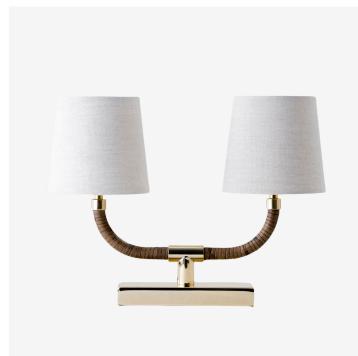

# HOLDEN DOUBLE LIGHT DESK LAMP - WLB37

#### **DESCRIPTION**

Characterized by its natural unique patination and colouring, the Holden pieces are made from hand wrapped strips of cane. This family of pieces combined with Polished Brass or Antique Brass fittings, has been made into a series of table lamps, wall lights, ceiling lights and mirrors.

# MATERIALS

Steel, Brass, Cane

#### **FINISHES**

Dark Cane with Antique Brass, Dark Cane with Brass

### **DIMENSIONS**

Width: 14.96" (38.0cm) Height: 11.81" (30.0cm)

# ADDITIONAL DETAILS

Shade: 2 x 5.5" Fez

Lamping: 1 x 5W LED E12 Candle

Flex and Switch: Brass lamp holder and Brown flex, with Brown

inline switch

Lamp is suitable for rodding and bolting on yachts Cane is a natural material and may vary in tone