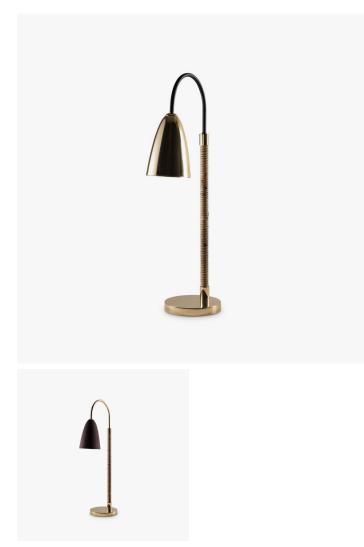

## HOLDEN DESK LAMP - SLB70

COLLECTION PORTA ROMANA

## DESCRIPTION

Characterized by its sweeping brass arm and shade, the Holden desk lamp reflects the character of the wider Holden collection with an extra element of sophistication. The Holden desk lamp has a unique touch sensitive feature, giving a range of options for the light's intensity.

MATERIALS Steel, Brass, Cane

COLOURS Please enquire about available Porta Romana Shade Linings and Colours

FINISHES Brass, Black

CERTIFICATIONS This item is UL listed

DIMENSIONS Width: 10.43" (26.5cm) Height: 23.82" (60.5cm)