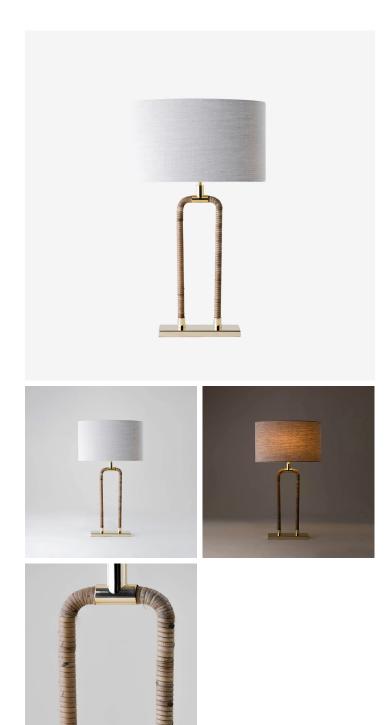

## HOLDEN ARCHED LAMP -**WLB38**

#### DESCRIPTION

Characterized by its natural unique patination and colouring, the Holden pieces are made from hand wrapped strips of cane. This family of pieces combined with Polished Brass or Antique Brass fittings, has been made into a series of table lamps, wall lights, ceiling lights and mirrors.

MATERIALS Steel, Brass, Cane

COLOURS Please enquire about available Porta Romana Shade Linings and Colours

FINISHES Dark Cane with Antique Brass, Dark Cane with Brass

CERTIFICATIONS This item is UL listed

DIMENSIONS Width: 15.98" (40.6cm) Height: 28.35" (72.0cm)

### ADDITIONAL DETAILS

Shade: 16" Straight Oval Lamping: 1 x 8W LED E26 GLS Flex and Switch: Brass lamp holder and Brown flex, with Brown inline switch

Lamp is suitable for rodding and bolting on yachts Cane is a natural material and may vary in tone