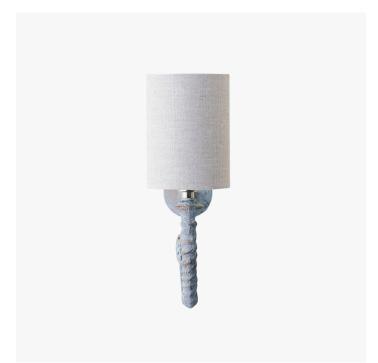

# **DESCRIPTION**

The Holbein small wall light is inspired by classical 18th century design and finished in a delicately painted Blue Verdigris simulating centuries of age.

#### **FINISHES**

Blue Verdigris

### DIMENSIONS

Width: 3.54" (9.0cm) Depth: 9.06" (23.0cm)

Overall Height: 8.66" (22.0cm)

#### ADDITIONAL DETAILS

Backplate: Ø4.5" (11.5cm)

Shade: 3.5" Top Hat

Lamping: 1 x 5W LED E14 Candle

Please enquire about custom and alterative finishes Suitable for wet rooms