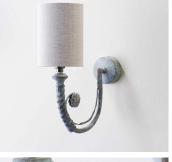

# **DESCRIPTION**

The Holbein small wall light is inspired by classical 18th century design and finished in a delicately painted Blue Verdigris simulating centuries of age.

#### **FINISHES**

Blue Verdigris

### DIMENSIONS

Width: 3.54" (9.0cm) Depth: 9.06" (23.0cm)

Overall Height: 8.66" (22.0cm)

#### ADDITIONAL DETAILS

Backplate: Ø4.5" (11.5cm)

Shade: 3.5" Top Hat

Lamping: 1 x 5W LED E14 Candle

Please enquire about custom and alterative finishes Suitable for wet rooms