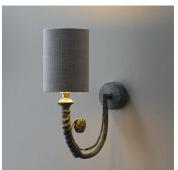

# **DESCRIPTION**

The Holbein small wall light is inspired by classical 18th century design and finished in a delicately painted Blue Verdigris simulating centuries of age.

#### **FINISHES**

Blue Verdigris