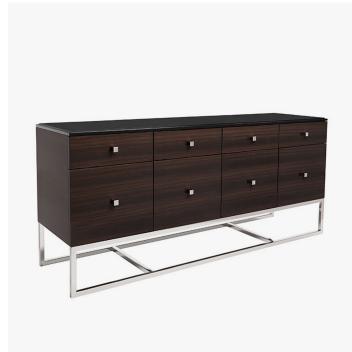

#### **DESCRIPTION**

The Highland cabinet from Powell & Bonnell is handsome and versatile. It's timeless versatility is ideal for the office, dining room, den or study. Finished with Dark macassar ebony with a slim edged solid surface top; the cabinet rests on a svelte Polished nickel frame. With four drawers and doors and an adjustable interior shelf, there is plenty of storage space. The Highland is available in all of our wood, lacquer and metal finishes and the interior spaces are offered in a variety of contrasting accent colours. As with many of our bespoke furnishings, custom sizes are available.

### DIMENSIONS

Width: 72.00" (182.88cm)
Depth: 20.00" (50.8cm)
Height: 32.00" (81.28cm)