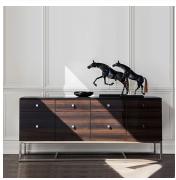

#### **DESCRIPTION**

The Highland cabinet from Powell & Bonnell is handsome and versatile. It's timeless versatility is ideal for the office, dining room, den or study. Finished with Dark macassar ebony with a slim edged solid surface top; the cabinet rests on a svelte Polished nickel frame. With four drawers and doors and an adjustable interior shelf, there is plenty of storage space. The Highland is available in all of our wood, lacquer and metal finishes and the interior spaces are offered in a variety of contrasting accent colours. As with many of our bespoke furnishings, custom sizes are available.