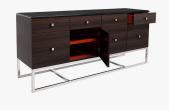

#### **DESCRIPTION**

The Highland cabinet from Powell & Bonnell is handsome and versatile. It's timeless versatility is ideal for the office, dining room, den or study. Finished with Dark macassar ebony with a slim edged solid surface top; the cabinet rests on a svelte Polished nickel frame. With four drawers and doors and an adjustable interior shelf, there is plenty of storage space. The Highland is available in all of our wood, lacquer and metal finishes and the interior spaces are offered in a variety of contrasting accent colours. As with many of our bespoke furnishings, custom sizes are available.