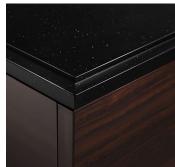

#### **DESCRIPTION**

The Highland cabinet from Powell & Bonnell is handsome and versatile. It's timeless versatility is ideal for the office, dining room, den or study. Finished with Dark macassar ebony with a slim edged solid surface top; the cabinet rests on a svelte Polished nickel frame. With four drawers and doors and an adjustable interior shelf, there is plenty of storage space. The Highland is available in all of our wood, lacquer and metal finishes and the interior spaces are offered in a variety of contrasting accent colours. As with many of our bespoke furnishings, custom sizes are available.

#### **MATERIALS**

Wood, Lacquer, Metal, Stone, Solid Surface, Glass