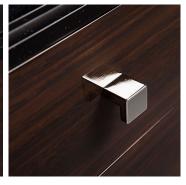

#### **DESCRIPTION**

The Highland cabinet from Powell & Bonnell is handsome and versatile. It's timeless versatility is ideal for the office, dining room, den or study. Finished with Dark macassar ebony with a slim edged solid surface top; the cabinet rests on a svelte Polished nickel frame. With four drawers and doors and an adjustable interior shelf, there is plenty of storage space. The Highland is available in all of our wood, lacquer and metal finishes and the interior spaces are offered in a variety of contrasting accent colours. As with many of our bespoke furnishings, custom sizes are available.