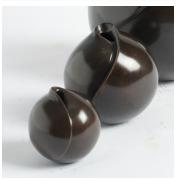

### SIZE 1

Width: 3.15" (8cm) Depth: 3.15" (8cm) Height: 3.54" (9cm)

## SIZE 2

Width: 4.72" (12cm) Depth: 4.72" (12cm) Height: 5.12" (13cm)

# SIZE 3

Width: 8.27" (21cm) Depth: 8.27" (21cm) Height: 8.66" (22cm)