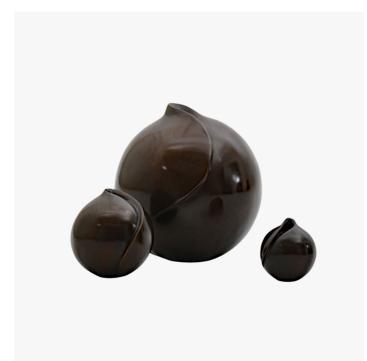

# **HICKORY VASES**

# COLLECTION

MUSE DESIGN

### SIZE 1

Width: 3.15" (8cm) Depth: 3.15" (8cm) Height: 3.54" (9cm)

## SIZE 2

Width: 4.72" (12cm) Depth: 4.72" (12cm) Height: 5.12" (13cm)

# SIZE 3

Width: 8.27" (21cm) Depth: 8.27" (21cm) Height: 8.66" (22cm)