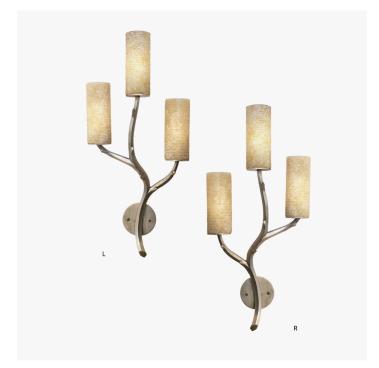

### DESCRIPTION

A branch motif in cast brass with rough-sawn onyx shades. Available as either right or left facing, in a selection of finishes.

MATERIALS Metal, Stone

COLOURS Rough-Sawn Onyx

FINISHES Vintage Brass, Antiqued Brass, Bronze, Metal Leaf Silver, Metal Leaf Gold

#### DIMENSIONS

Width: 13.50" (34.29cm) Depth: 7.50" (19.05cm) Height: 30.00" (76.2cm)

#### ADDITIONAL DETAILS

Lamping: 3 x E26 base bulbs, not included Available as either Left or Right facing