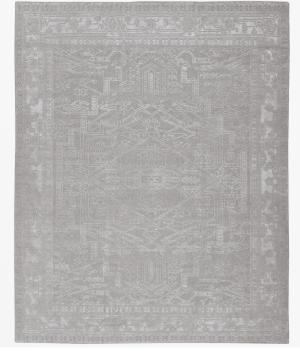

# **HERIZ**

COLLECTION JAN KATH

DESIGNER JAN KATH

## DESCRIPTION

Traditional pattern meets contemporary colour: the tension between old and new. Motifs from Italian wall coverings and Indian saris form the basic pattern for the Classic collection. The Classic repeating patterns are reinterpreted thanks to the new colour scheme and material mix of Chinese silk, Tibetan highland wool and nettle fibres.

#### MATERIALS

Wool, Silk, Nettle