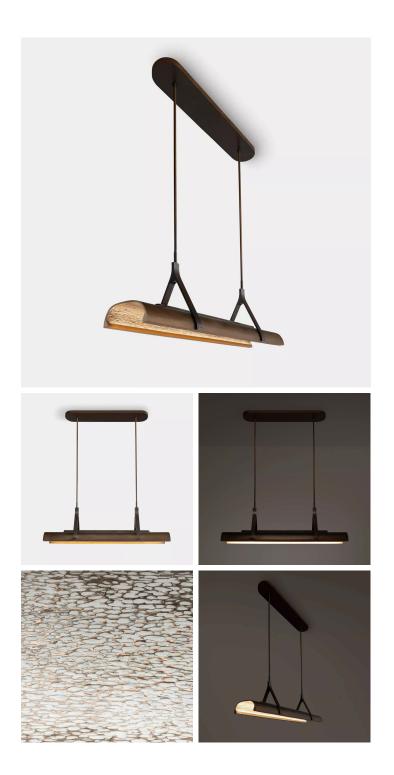

## HERETOFORE HANGING LIGHT

COLLECTION REFRACTORY STUDIO

## DESCRIPTION

The Heretofore edition brings the notion of a trough of light together with a hand-chiseled texture in sculptural bronze. Heretofore, of course meaning "until now," is an abstract concept about the reality that "now" is a constantly moving marker. At what moment does something transition from "until now" to "now"? The until-now moments that are ahead of us are contemplative as well. Heretofore is about holding light rather than directing it, merging sensitive texture and white patination into somewhat industrial troughs. The Heretofore Hanging Light is an inverted cast bronze trough with a handchiseled textured surface on its interior, A soft Indirect light is cast downwards from concealed LED strips along its sides.

MATERIALS Cast Bronze

FINISHES Please enquire about Refractory Cast Bronze finishes

**CERTIFICATIONS** Please enquire. Contact us

DIMENSIONS Width: 48.03" (122cm) Depth: 11.02" (28cm) Height: 18.11" (46cm)

**CUSTOMIZABLE** This product is customizable. Please <u>contact us</u> to find out more about this product.

ADDITIONAL DETAILS Lamping: LED Strips