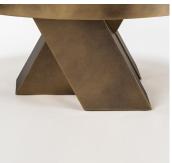

## HELIOS COFFEE TABLE

COLLECTION STÉPHANE PARMENTIER

DESIGNER STEPHANE PARMENTIER

MATERIALS Metal

FINISHES Patinated Aluminum

## DIMENSIONS

SIZE 1 Width: 70.87" (180cm) Depth: 39.37" (100cm) Height: 12.99" (33cm)

SIZE 2 Diameter: 31.50" (80cm) Height: 12.99" (33cm)