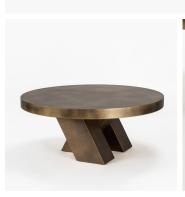

## HELIOS COFFEE TABLE

COLLECTION STÉPHANE PARMENTIER

DESIGNER STEPHANE PARMENTIER

MATERIALS Metal

FINISHES Patinated Aluminum

## DIMENSIONS

SIZE 1 Width: 70.87" (180cm) Depth: 39.37" (100cm) Height: 12.99" (33cm)

SIZE 2 Diameter: 31.50" (80cm) Height: 12.99" (33cm)