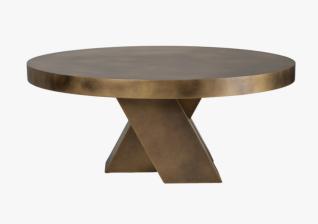

## HELIOS COFFEE TABLE

COLLECTION STÉPHANE PARMENTIER

DESIGNER STEPHANE PARMENTIER

MATERIALS Metal

FINISHES Patinated Aluminum

## DIMENSIONS

SIZE 1 Width: 70.87" (180cm) Depth: 39.37" (100cm) Height: 12.99" (33cm)

SIZE 2 Diameter: 31.50" (80cm) Height: 12.99" (33cm)