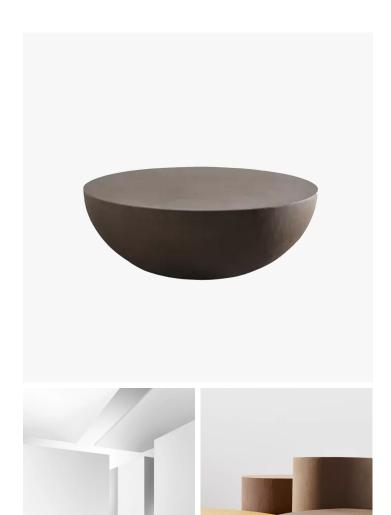

# DESCRIPTION

From the Japanese equilibrium, stability, Heiko calls to mind the shape of the tables, defined by curved lines, with a rounded base which seems to float on the surfaces. Simple geometries and full volumes are combined and superimposed, giving life to soft architectures in which every element coexists with the others. Four dimensions and three natural colours which remind us of the materiality of the earth, bringing the mind back to an oriental imagery. The collection is made up of side tables made of high-density polymer and finished with a clay layer. Matt stain-proof treatment. Available in four sizes and three colours: Ombra, Cassel or Siena.

#### MATERIALS

High-Density Polymer, Clay

#### FINISHES

Ombra, Cassel, Siena