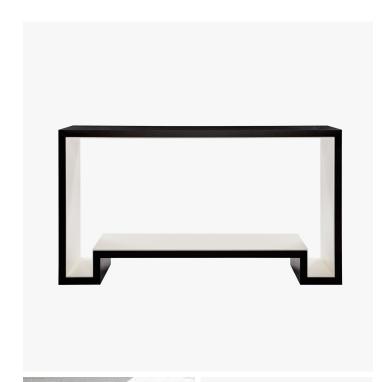

# **HAZELTON CONSOLE - 9644**

#### DESCRIPTION

Strikingly simple, the Hazelton console has a distinctive presence in any room. The sensitive interplay of materials; a dark wood exterior in contrast with a light lacquer interior highlights its minimalist sculptural form. With a combination of materials and numerous finish options available, there is a palette of possibilities for your very own Hazelton. Available in wood and lacquer finishes.

#### **DIMENSIONS**

Width: 60.00" (152.4cm) Depth: 18.00" (45.72cm) Height: 33.00" (83.82cm)