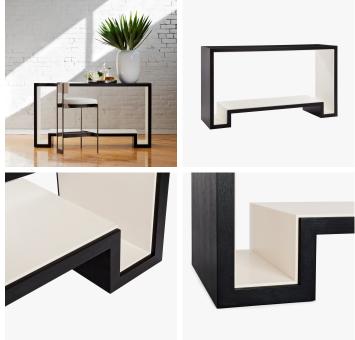

# **HAZELTON CONSOLE - 9644**

#### DESCRIPTION

Strikingly simple, the Hazelton console has a distinctive presence in any room. The sensitive interplay of materials; a dark wood exterior in contrast with a light lacquer interior highlights its minimalist sculptural form. With a combination of materials and numerous finish options available, there is a palette of possibilities for your very own Hazelton. Available in wood and lacquer finishes.

#### **DIMENSIONS**

Width: 60.00" (152.4cm) Depth: 18.00" (45.72cm) Height: 33.00" (83.82cm)