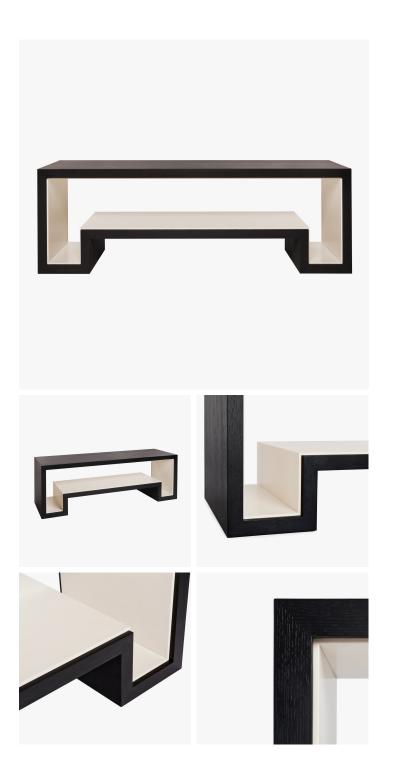

#### DESCRIPTION

The striking silhouette of Powell & Bonnell's Hazelton Bench embodies the power of minimalism. The contrasting effect of the dark wood exterior, paired with a light solid surface interior, accentuates its streamlined sculptural design. The interplay of materials in combination with a variety of finishes options, offers unlimited possibilities.

# DIMENSIONS

Width: 54.00" (137.16cm) Depth: 18.00" (45.72cm) Height: 18.00" (45.72cm)