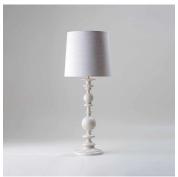

#### **DESCRIPTION**

The Havisham table lamp was inspired by a trip to Charlston. Cast in jesmonite; a sustainable material resembling hardened plaster.

### **FINISHES**

Decayed Plaster, Nero

## DIMENSIONS

Diameter: 12.99" (33cm)

Overall Height: 34.51" (87.65cm)