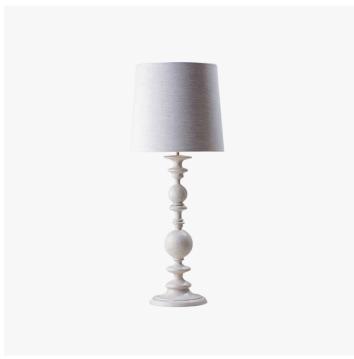

# **HAVISHAM LAMP - VLB77S**

#### **DESCRIPTION**

The Havisham table lamp was inspired by a trip to Charlston. Cast in jesmonite; a sustainable material resembling hardened plaster.

### **FINISHES**

Decayed Plaster, Nero

## DIMENSIONS

Diameter: 12.99" (33cm)

Overall Height: 34.51" (87.65cm)