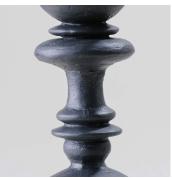

#### **DESCRIPTION**

The Havisham table lamp was inspired by a trip to Charlston. Cast in jesmonite; a sustainable material resembling hardened plaster.

### MATERIALS

Cast Jesmonite

### **FINISHES**

Decayed Plaster, Nero