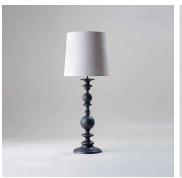

# **HAVISHAM LAMP - VLB77S**

#### **DESCRIPTION**

The Havisham table lamp was inspired by a trip to Charlston. Cast in jesmonite; a sustainable material resembling hardened plaster.

### **FINISHES**

Decayed Plaster, Nero

## DIMENSIONS

Diameter: 12.99" (33cm)

Overall Height: 34.51" (87.65cm)