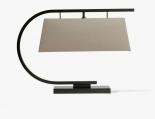

#### **DESCRIPTION**

The Harry Desk Lamp was designed as a sharp and formal piece to complement a minimal office setting. The piece is paired with its own bespoke rectangular shade.

## **FINISHES**

Brass, Bronze