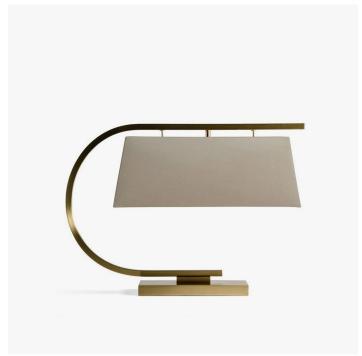

#### **DESCRIPTION**

The Harry Desk Lamp was designed as a sharp and formal piece to complement a minimal office setting. The piece is paired with its own bespoke rectangular shade.

## MATERIALS

**Brass** 

## **FINISHES**

Brass, Bronze

## DIMENSIONS

Height: 16.93" (43.0cm)

Overall Height: 16.93" (43.0cm)

Lamp Dimenstions with Shade: 23.62" (60.0cm) Lamp Dimenstions without Shade: 23.62" (60.0cm)