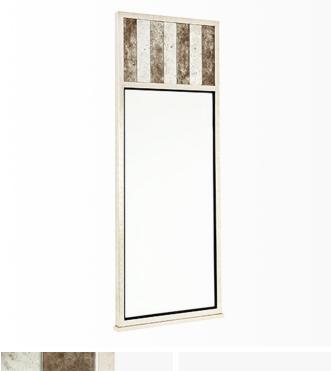

## HARLEQUIN MIRROR - 5530

### DESCRIPTION

Vertical bands of light and dark Mercury mirror surmount above a mirror panel surrounded by a wood or lacquer frame. Available with Clear, Antique or Mercury mirror. As shown: Vertical bands of Light and Dark Mercury Mirror surmount a Clear Mirror panel, surrounded by an Antique Silver leafed frame with Blackened beaded inner trim.