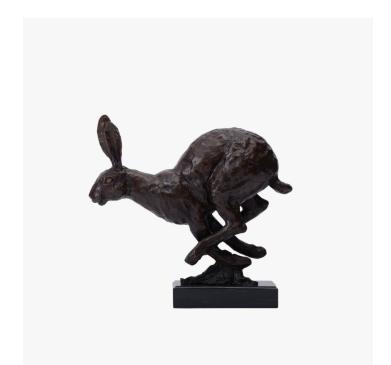

# HARE SCULPTURE

#### **MATERIALS**

Bronze, Marble

#### FINISHES

Brown Bronze on Black Marble

### DIMENSIONS

Width: 19.29" (49cm) Depth: 5.71" (14.5cm) Height: 18.50" (47cm)