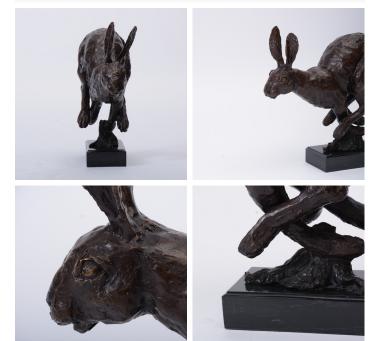

# HARE SCULPTURE

#### **MATERIALS**

Bronze, Marble

#### FINISHES

Brown Bronze on Black Marble

## ADDITIONAL DETAILS

Each piece is made with natural material and handmade. Imperfections and variances in scale and look are expected.