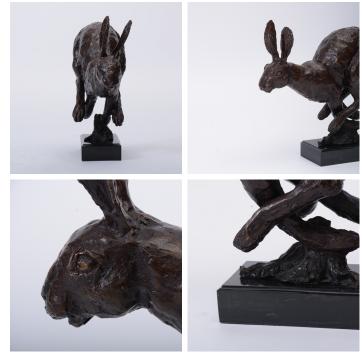

# HARE SCULPTURE

#### **MATERIALS**

Bronze, Marble

## FINISHES

Brown Bronze on Black Marble