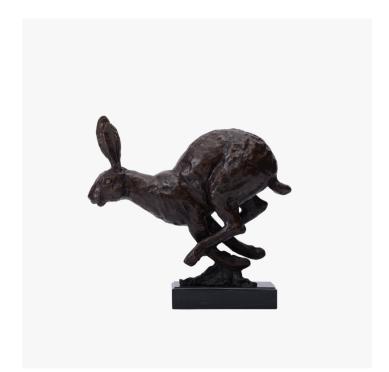

# HARE SCULPTURE

#### **MATERIALS**

Bronze, Marble

## FINISHES

Brown Bronze on Black Marble

# DIMENSIONS

Width: 19.29" (49cm) Depth: 5.71" (14.5cm) Height: 18.50" (47cm)