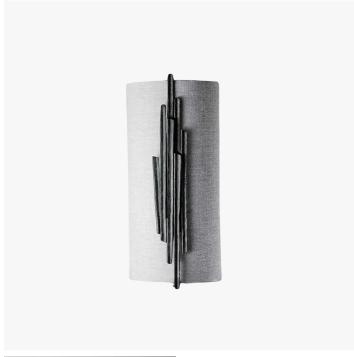

#### **DESCRIPTION**

A new addition to the Hanzo family, the wall light features an encapsulated shade beautifully detailed by various lengths of joint steel. Each piece is carefully hand painted in our paint studio.

#### MATERIALS

Steel

#### **FINISHES**

Verdigris

#### SIZE 1

Width: 6.30" (16.0cm) Depth: 5.12" (13.0cm) Height: 16.14" (41.0cm)

### SIZE 2

Width: 6.30" (16.0cm) Depth: 5.12" (13.0cm) Height: 23.23" (59cm)

#### ADDITIONAL DETAILS

Shade: 7" Small Hanzo Semi Cylinder Lamping: 1 x 3W LED G9 Capsule

Please enquire about custom and alternative finishes