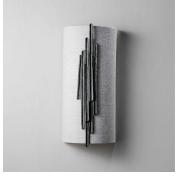

#### **DESCRIPTION**

A new addition to the Hanzo family, the wall light features an encapsulated shade beautifully detailed by various lengths of joint steel. Each piece is carefully hand painted in our paint studio.

#### MATERIALS

Steel

#### **FINISHES**

Verdigris

#### SIZE 1

Width: 6.30" (16.0cm) Depth: 5.12" (13.0cm) Height: 16.14" (41.0cm)

### SIZE 2

Width: 6.30" (16.0cm) Depth: 5.12" (13.0cm) Height: 23.23" (59cm)

#### ADDITIONAL DETAILS

Shade: 7" Small Hanzo Semi Cylinder Lamping: 1 x 3W LED G9 Capsule

Please enquire about custom and alternative finishes