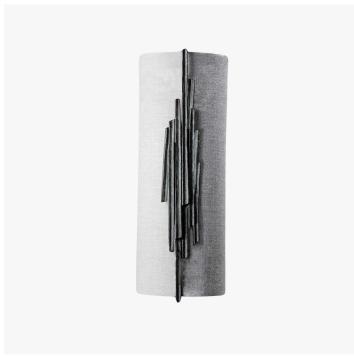

#### **DESCRIPTION**

A new addition to the Hanzo family, the wall light features an encapsulated shade beautifully detailed by various lengths of joint steel. Each piece is carefully hand painted in our paint studio.

## MATERIALS

Steel

### **FINISHES**

Verdigris

#### DIMENSIONS

Width: 7.48" (19.0cm) Depth: 5.12" (13.0cm) Height: 23.62" (60.0cm)