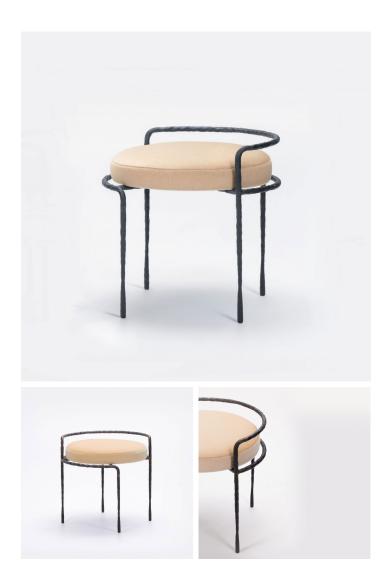

## HAMMERED METAL STOOL

COLLECTION EDITIONS PAOLO FERRARI

DESIGNER PAOLO FERRARI

DESCRIPTION

Designed by Paolo Ferrari, the Hammered Metal Stool is the upholstery cushioned seat on frame from his Edition 4 Collection.

MATERIALS Fabric, Metal

FINISHES Matte Black, Brushed Bronze, Darkened Brushed Bronze, Polished Nickel

DIMENSIONS Diameter: 20.00" (50.8cm) Height: 19.00" (48.26cm) Seat Height: 17.00" (43.18cm)

CUSTOMIZABLE This product is customizable. Please contact us to find out more about this product.