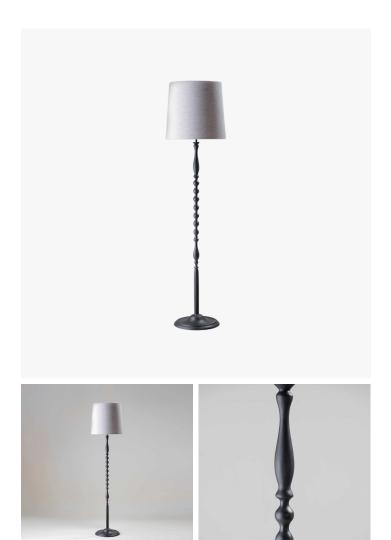

# HAMIS FLOOR LAMP WITH **LAMPSHADE - VFL09**

## **DESCRIPTION**

Capitalsing on the concept of reflected light, the Hamish floor lamp projects a soft warm light through its lampshade.

## MATERIALS

Cast Jesmonite

#### **FINISHES**

Nero

## DIMENSIONS

Height: 37.40" (95.0cm)

Overall Height: 47.24" (120.0cm)

Lamp Dimenstions with Shade: 15.00" (38.1cm) Lamp Dimenstions without Shade: 12.20" (31.0cm)