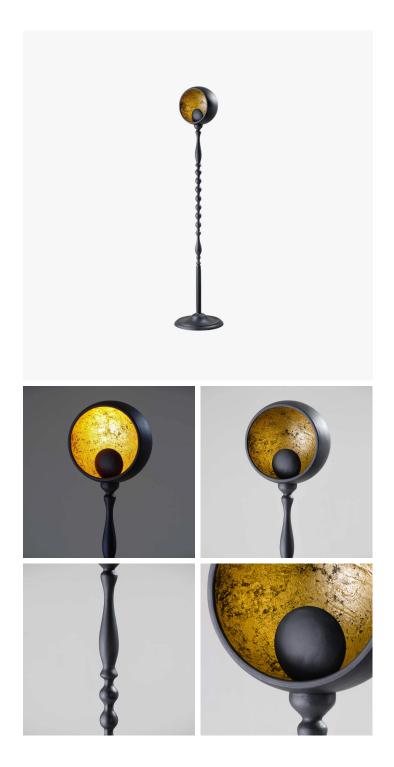

## HAMIS FLOOR LAMP WITH CUP - VFL09C

COLLECTION PORTA ROMANA

DESCRIPTION

Capitalsing on the concept of reflected light, the Hamish floor lamp projects a soft warm light on to a wall or piece of artwork.

MATERIALS Cast Jesmonite

FINISHES Decayed, Nero with Etched Gold

CERTIFICATIONS Please enquire. Contact us

DIMENSIONS Height: 45.28" (115.0cm) Lamp Dimenstions with Shade: 15.00" (38.1cm) Lamp Dimenstions without Shade: 12.20" (31.0cm)