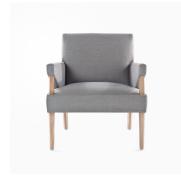

# **HAHN LOUNGE CHAIR - 110**

#### **MATERIALS**

Wood

## DIMENSIONS

Width: 27.75" (70.485cm)
Depth: 34.00" (86.36cm)
Height: 32.50" (82.55cm)
Seat Height: 17.50" (44.45cm)
Arm Height: 24.50" (62.23cm)