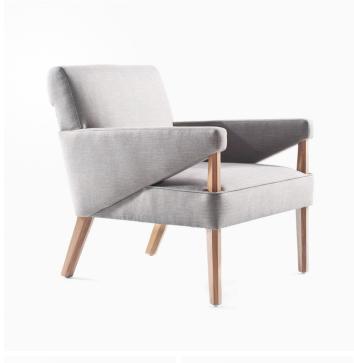

# **HAHN LOUNGE CHAIR - 110**

#### **MATERIALS**

Wood

## DIMENSIONS

Width: 27.75" (70.485cm)
Depth: 34.00" (86.36cm)
Height: 32.50" (82.55cm)
Seat Height: 17.50" (44.45cm)
Arm Height: 24.50" (62.23cm)