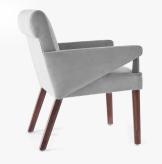

# HAHN ARM CHAIR - 100

#### **MATERIALS**

Wood

#### **DIMENSIONS**

Width: 25.50" (64.77cm) Depth: 28.00" (71.12cm) Height: 34.00" (86.36cm) Seat Height: 19.00" (48.26cm) Arm Height: 25.00" (63.5cm)