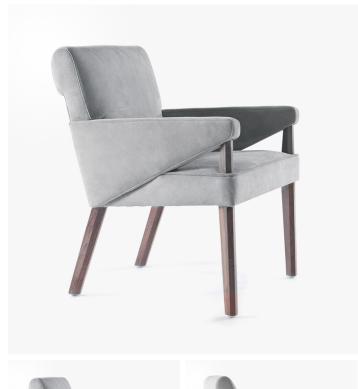

# HAHN ARM CHAIR - 100

#### **MATERIALS**

Wood

#### **DIMENSIONS**

Width: 25.50" (64.77cm) Depth: 28.00" (71.12cm) Height: 34.00" (86.36cm) Seat Height: 19.00" (48.26cm) Arm Height: 25.00" (63.5cm)