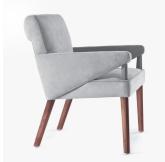

# HAHN ARM CHAIR - 100

#### **MATERIALS**

Wood

#### **DIMENSIONS**

Width: 25.50" (64.77cm) Depth: 28.00" (71.12cm) Height: 34.00" (86.36cm) Seat Height: 19.00" (48.26cm) Arm Height: 25.00" (63.5cm)