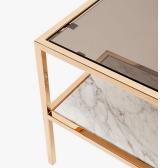

## HABITAT SIDE TABLE - 9132

COLLECTION **POWELL & BONNELL** 

DESIGNER DAVID POWELL & FENWICK BONNELL

#### DESCRIPTION

Whilst knowing it would be difficult to build, David Powell set himself a challenge to design an asymmetrical, self- supporting, cantilever table. And it is difficult to build, requiring multiple drawings for the fabricator to enable production of this complex piece. David's design of the Habitat Side table are reminiscent of Moshe Safdie's Habitat '67 in Montreal, from which the table derives it's name. The paintings of Mondrian also come to mind.

#### DIMENSIONS

Width: 30.00" (76.2cm) Depth: 30.00" (76.2cm) Height: 27.00" (68.58cm)