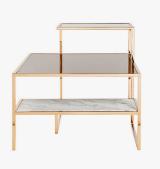

## HABITAT SIDE TABLE - 9132

COLLECTION **POWELL & BONNELL** 

DESIGNER DAVID POWELL & FENWICK BONNELL

#### DESCRIPTION

Whilst knowing it would be difficult to build, David Powell set himself a challenge to design an asymmetrical, self- supporting, cantilever table. And it is difficult to build, requiring multiple drawings for the fabricator to enable production of this complex piece. David's design of the Habitat Side table are reminiscent of Moshe Safdie's Habitat '67 in Montreal, from which the table derives it's name. The paintings of Mondrian also come to mind.

#### DIMENSIONS

Width: 30.00" (76.2cm) Depth: 30.00" (76.2cm) Height: 27.00" (68.58cm)