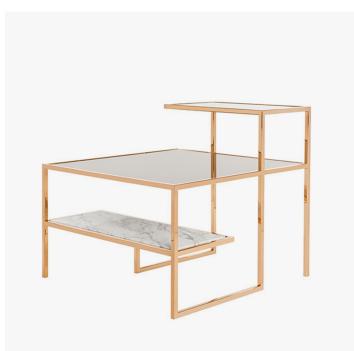

## HABITAT SIDE TABLE - 9132

COLLECTION **POWELL & BONNELL** 

DESIGNER DAVID POWELL & FENWICK BONNELL

#### DESCRIPTION

Whilst knowing it would be difficult to build, David Powell set himself a challenge to design an asymmetrical, self- supporting, cantilever table. And it is difficult to build, requiring multiple drawings for the fabricator to enable production of this complex piece. David's design of the Habitat Side table are reminiscent of Moshe Safdie's Habitat '67 in Montreal, from which the table derives it's name. The paintings of Mondrian also come to mind.

#### DIMENSIONS

Width: 30.00" (76.2cm) Depth: 30.00" (76.2cm) Height: 27.00" (68.58cm)