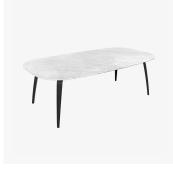

## DESCRIPTION

The Gubi Dining table is designed by Komplot Design. The base is laminated wooden legs in walnut nature, oak nature or in black stained beech. The table tops are in walnut nature, oak nature and black stained beech or various of marble options. These table tops are matched with the wooden base in the same type of veneer. The Gubi dining table comes in 3 different sizes: Round Ø120cm, Rectangular 90 x 190cm and Elliptic 120 x 230cm.

## COLOURS

Black Marquina Marble, Grey Emperador Marble, White Carrara Marble

# **DIMENSIONS**

Width: 90.55" (230cm) Depth: 47.24" (120cm) Height: 28.74" (73cm)