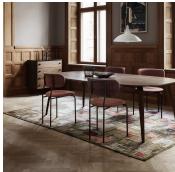

## DESCRIPTION

The Gubi Dining table is designed by Komplot Design. The base is laminated wooden legs in walnut nature, oak nature or in black stained beech. The table tops are in walnut nature, oak nature and black stained beech or various of marble options. These table tops are matched with the wooden base in the same type of veneer. The Gubi dining table comes in 3 different sizes: Round Ø120cm, Rectangular 90 x 190cm and Elliptic 120 x 230cm.