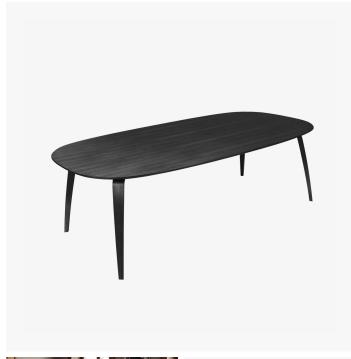

## DESCRIPTION

The Gubi Dining table is designed by Komplot Design. The base is laminated wooden legs in walnut nature, oak nature or in black stained beech. The table tops are in walnut nature, oak nature and black stained beech or various of marble options. These table tops are matched with the wooden base in the same type of veneer. The Gubi dining table comes in 3 different sizes: Round Ø120cm, Rectangular 90 x 190cm and Elliptic 120 x 230cm.

# FINISHES

American Walnut Semi Matt Lacquered, Black Stained Ash Semi Matt Lacquered, Oak Semi Matt Lacquered

# **DIMENSIONS**

Width: 90.55" (230cm) Depth: 47.24" (120cm) Height: 28.74" (73cm)