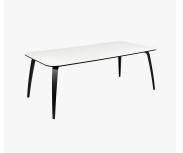

### DESCRIPTION

The Gubi Dining table is designed by Komplot Design. The base is laminated wooden legs in walnut nature, oak nature or in black stained beech. The table tops are in walnut nature, oak nature and black stained beech or various of marble options. These table tops are matched with the wooden base in the same type of veneer. The Gubi dining table comes in 3 different sizes: Round Ø120cm, Rectangular 90 x 190cm and Elliptic 120 x 230cm.

#### **MATERIALS**

Wood, Marble

### **COLOURS**

Black Marquina Marble, Grey Emperador Marble, White Carrara Marble

#### SIZE 1

Width: 78.74" (200cm) Depth: 39.37" (100cm) Height: 28.74" (73cm)

#### SIZE 2

Width: 70.87" (180cm) Depth: 35.43" (90cm) Height: 28.74" (73cm)