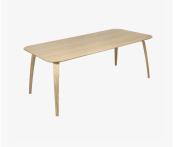

### DESCRIPTION

The Gubi Dining table is designed by Komplot Design. The base is laminated wooden legs in walnut nature, oak nature or in black stained beech. The table tops are in walnut nature, oak nature and black stained beech or various of marble options. These table tops are matched with the wooden base in the same type of veneer. The Gubi dining table comes in 3 different sizes: Round Ø120cm, Rectangular 90 x 190cm and Elliptic 120 x 230cm.

# FINISHES

American Walnut Semi Matt Lacquered, Black Stained Ash Semi Matt Lacquered, Oak Semi Matt Lacquered

#### SIZE 1

Width: 78.74" (200cm) Depth: 39.37" (100cm) Height: 28.74" (73cm)

#### SIZE 2

Width: 70.87" (180cm) Depth: 35.43" (90cm) Height: 28.74" (73cm)