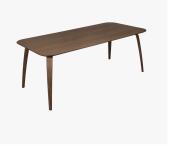

### DESCRIPTION

The Gubi Dining table is designed by Komplot Design. The base is laminated wooden legs in walnut nature, oak nature or in black stained beech. The table tops are in walnut nature, oak nature and black stained beech or various of marble options. These table tops are matched with the wooden base in the same type of veneer. The Gubi dining table comes in 3 different sizes: Round Ø120cm, Rectangular 90 x 190cm and Elliptic 120 x 230cm.