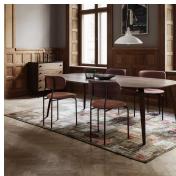

### DESCRIPTION

The Gubi Dining table is designed by Komplot Design. The base is laminated wooden legs in walnut nature, oak nature or in black stained beech. The table tops are in walnut nature, oak nature and black stained beech or various of marble options. These table tops are matched with the wooden base in the same type of veneer. The Gubi dining table comes in 3 different sizes: Round Ø120cm, Rectangular 90 x 190cm and Elliptic 120 x 230cm.