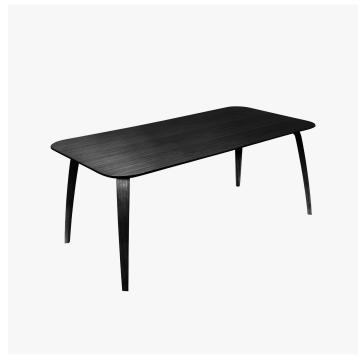

### DESCRIPTION

The Gubi Dining table is designed by Komplot Design. The base is laminated wooden legs in walnut nature, oak nature or in black stained beech. The table tops are in walnut nature, oak nature and black stained beech or various of marble options. These table tops are matched with the wooden base in the same type of veneer. The Gubi dining table comes in 3 different sizes: Round Ø120cm, Rectangular 90 x 190cm and Elliptic 120 x 230cm.

# FINISHES

American Walnut Semi Matt Lacquered, Black Stained Ash Semi Matt Lacquered, Oak Semi Matt Lacquered

#### SIZE 1

Width: 78.74" (200cm) Depth: 39.37" (100cm) Height: 28.74" (73cm)

#### SIZE 2

Width: 70.87" (180cm) Depth: 35.43" (90cm) Height: 28.74" (73cm)