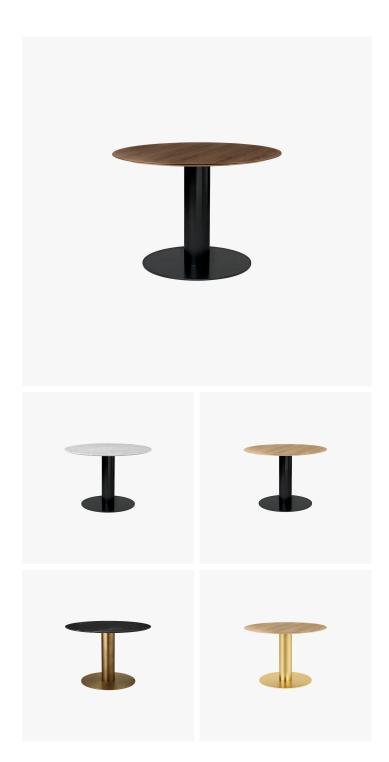

#### DESCRIPTION

The GUBI 2.0 Table by GUBI is made of the finest materials contributing to its unique and exclusive identity. With its circular shape, the table celebrates the authentic way of bringing people together and enables an intimate interaction whether it is for dinners, meetings or relaxed socialization. For the GUBI 2.0 Table, the GUBI Design Team has proceeded from the circle's characteristics and the idea of where circle meets circle. It is constructed with either one or two circular bases standing on a circular plate and finishes with a rounded table top. With its clean lines and simple details, yet sturdy and exclusive materials, this table collection brings forward fresh and different opportunities for use and styling in combination with the entire GUBI collection of modern contemporary classics.

# MATERIALS

Wood, Marble, Metal

#### FINISHES

Black, Brass, American Walnut Semi Matt Lacquered, Oak Semi Matt Lacquered