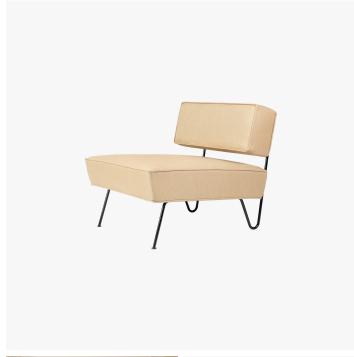

# GT LOUNGE CHAIR

# DESCRIPTION

The GT Lounge Chair was designed by Greta M. Grossman in 1949 and with its sleek and feminine lines, it beautifully expresses the influence that Scandinavian design had on her. Designed for comfort as well as aesthetics, her timeless lounge chair has a feminine and light silhouette that is supported with elegant slender legs, which is a true signature for Greta M. Grossman's designs. The GT Lounge Chair, which she showcased at her prestigious Los Angeles store on Rodeo Drive with which she used to decorate many of the homes she designed, was like most of her furniture custom built or produced in exceptionally small numbers.

#### **MATERIALS**

Metal, Fabric, Leather

# FINISHES

Black Matt

# DIMENSIONS

Width: 27.56" (70cm) Depth: 32.28" (82cm) Height: 25.79" (65.5cm) Seat Height: 15.75" (40cm)