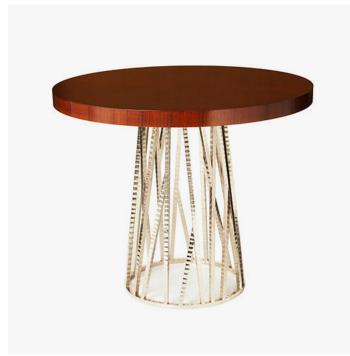

# **GROVE TABLE - 9458**

#### DESCRIPTION

Whether it's a dining, dinette or entrance table, the Grove table by Powell & Bonnell will be a sure conversation piece. The stunning starburst detail wood top with waterfall edge sits on an A-tapered interweave hand forged steel base. With a variety of sizes, metal finishes and top options there are endless opportunities to make this your own.

## DIMENSIONS

Diameter: 36.00" (91.44cm) Height: 30.00" (76.2cm)

### ADDITIONAL DETAILS

Height to underside of table apron: 28 (71cm) Available with Straight Grain or Starburst application