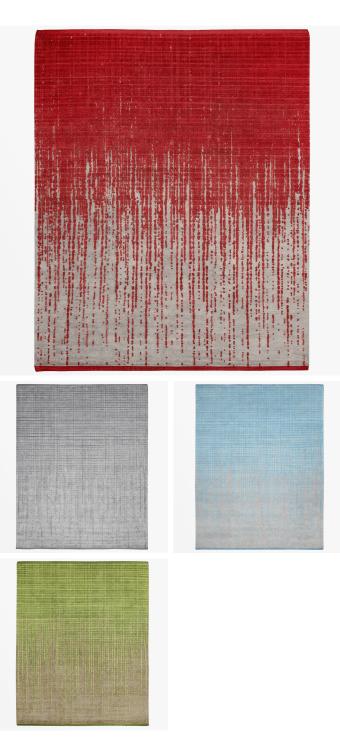

# **GRID VENDETTA**

COLLECTION JAN KATH

DESIGNER JAN KATH

#### DESCRIPTION

Jan Kath has reinterpreted the floral design of the Classic Bidjar: during a soccer match, he traced the path of the ball on the screen with a digital pen. He then took the confusion of lines resulting from the passes and shots on goal and combined them with the Bidjar pattern.

MATERIALS Wool, Silk, Nettle

## ADDITIONAL DETAILS

The Jan Kath collection can be ordered to your specifications. Please enquire about standard colour ways, custom sizes, custom colour and material compositions.