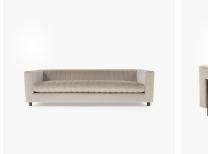

# GRAY SOFA - 9295

## DIMENSIONS

Width: 95.00" (241.3cm) Depth: 37.00" (93.98cm) Height: 27.00" (68.58cm) Seat Height: 19.00" (48.26cm) Arm Height: 27.00" (68.58cm)