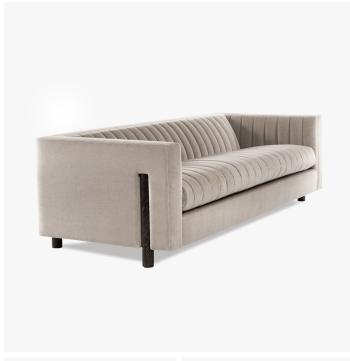

# GRAY SOFA - 9295

#### DESCRIPTION

All of our products are made in our Middletown, New York plant. We have the versatility to meet our client needs with detailed attention paid to woodworking processes and the exact tailoring that has become a hallmark of a Bright piece of furniture. In all of our manufacturing, Bright Chair Company respects our environment. We offer a wide range of native Northeastern hardwoods by select harvesting and have been using only Forrest Stewardship Council Certified domestic sources for decades. We use only water-based adhesives and catalytic finishes with low VOC content in our finishing process.

#### **MATERIALS**

Wood

## DIMENSIONS

Width: 95.00" (241.3cm) Depth: 37.00" (93.98cm) Height: 27.00" (68.58cm) Seat Height: 19.00" (48.26cm) Arm Height: 27.00" (68.58cm)