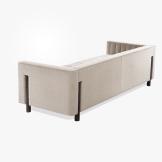

# GRAY SOFA - 9295

## DIMENSIONS

Width: 95.00" (241.3cm) Depth: 37.00" (93.98cm) Height: 27.00" (68.58cm) Seat Height: 19.00" (48.26cm) Arm Height: 27.00" (68.58cm)