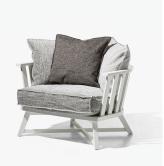

#### DESCRIPTION

The Gray 07 Lounge Chair is designed by Paola Navone for Gervaoni. Loose cushions available in a selection of Gervasoni fabrics and threads.

# MATERIALS

Wood, Fabric

COLOURS Please enquire about available Gervasoni Fabrics and Threads

## FINISHES

Natural Lacquered American Walnut; Bleached Oak; White, Grey, Air Force Blue or Black Lacquered Oak

## DIMENSIONS

Width: 37.40" (95cm) Depth: 29.13" (74cm) Height: 23.62" (60cm) Seat Height: 15.35" (39cm)