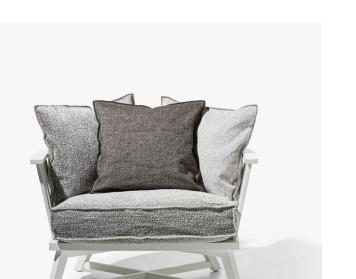

#### DESCRIPTION

The Gray 07 Lounge Chair is designed by Paola Navone for Gervaoni. Loose cushions available in a selection of Gervasoni fabrics and threads.

# MATERIALS

Wood, Fabric

COLOURS Please enquire about available Gervasoni Fabrics and Threads

## FINISHES

Natural Lacquered American Walnut; Bleached Oak; White, Grey, Air Force Blue or Black Lacquered Oak

## DIMENSIONS

Width: 37.40" (95cm) Depth: 29.13" (74cm) Height: 23.62" (60cm) Seat Height: 15.35" (39cm)