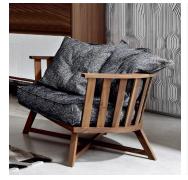

#### DESCRIPTION

The Gray 07 Lounge Chair is designed by Paola Navone for Gervaoni. Loose cushions available in a selection of Gervasoni fabrics and threads.

# MATERIALS

Wood, Fabric

COLOURS Please enquire about available Gervasoni Fabrics and Threads

## FINISHES

Natural Lacquered American Walnut; Bleached Oak; White, Grey, Air Force Blue or Black Lacquered Oak

## DIMENSIONS

Width: 37.40" (95cm) Depth: 29.13" (74cm) Height: 23.62" (60cm) Seat Height: 15.35" (39cm)