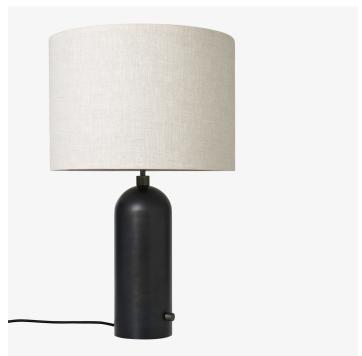

# **GRAVITY TABLE LAMP**

#### **DESCRIPTION**

The new Gravity Collection designed by Space Copenhagen, consisting of a table lamp and a floor lamp, is aesthetically contrasting strength and fragility. Taking its name from the lamp's distinctive balance between the anchoring of the heavy, cylindrical base and the lightweight, airy shade, it beautifully merges into a sculptural whole. Blending understated elegance, clean functionality and effortless in its own succinct and simple way, the Gravity Lamp gives an ambient and subtle light display and creates different moods and expressions depending on the choice of size and combination of materiality.

#### MATERIALS

Marble, Metal, Fabric

#### **FINISHES**

Black Marble, Grey Marble, White Marble