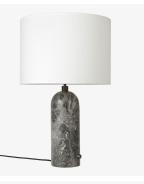

# **GRAVITY TABLE LAMP**

#### **DESCRIPTION**

The new Gravity Collection designed by Space Copenhagen, consisting of a table lamp and a floor lamp, is aesthetically contrasting strength and fragility. Taking its name from the lamp's distinctive balance between the anchoring of the heavy, cylindrical base and the lightweight, airy shade, it beautifully merges into a sculptural whole. Blending understated elegance, clean functionality and effortless in its own succinct and simple way, the Gravity Lamp gives an ambient and subtle light display and creates different moods and expressions depending on the choice of size and combination of materiality.

#### MATERIALS

Marble, Metal, Fabric

#### **FINISHES**

Black Marble, Grey Marble, White Marble