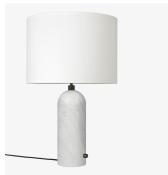

# **GRAVITY TABLE LAMP**

#### **DESCRIPTION**

The new Gravity Collection designed by Space Copenhagen, consisting of a table lamp and a floor lamp, is aesthetically contrasting strength and fragility. Taking its name from the lamp's distinctive balance between the anchoring of the heavy, cylindrical base and the lightweight, airy shade, it beautifully merges into a sculptural whole. Blending understated elegance, clean functionality and effortless in its own succinct and simple way, the Gravity Lamp gives an ambient and subtle light display and creates different moods and expressions depending on the choice of size and combination of materiality.

#### MATERIALS

Marble, Metal, Fabric

#### **FINISHES**

Black Marble, Grey Marble, White Marble