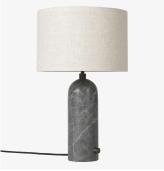

#### **DESCRIPTION**

The new Gravity Collection designed by Space Copenhagen, consisting of a table lamp and a floor lamp, is aesthetically contrasting strength and fragility. Taking its name from the lamp's distinctive balance between the anchoring of the heavy, cylindrical base and the lightweight, airy shade, it beautifully merges into a sculptural whole. Blending understated elegance, clean functionality and effortless in its own succinct and simple way, the Gravity Lamp gives an ambient and subtle light display and creates different moods and expressions depending on the choice of size and combination of materiality.

#### MATERIALS

Marble, Metal, Fabric

#### **FINISHES**

Black Marble, Grey Marble, White Marble