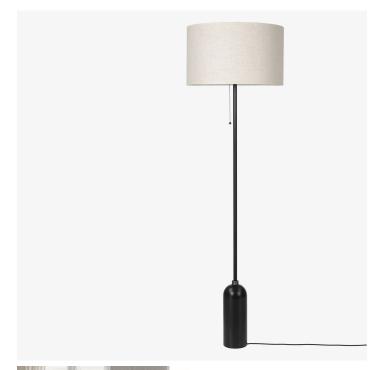

## **GRAVITY FLOOR LAMP**

COLLECTION GUBI

DESIGNER SPACE COPENHAGEN

## DESCRIPTION

The new Gravity Collection designed by Space Copenhagen, consisting of a table lamp and a floor lamp, is aesthetically contrasting strength and fragility. Taking its name from the lamp's distinctive balance between the anchoring of the heavy, cylindrical base and the lightweight, airy shade, it beautifully merges into a sculptural whole. Blending understated elegance, clean functionality and effortless in its own succinct and simple way, the Gravity Lamp gives an ambient and subtle light display and creates different moods and expressions depending on the choice of size and combination of materiality.

MATERIALS Metal, Fabric

COLOURS White Shade, Canvas Shade

FINISHES **Blackened Steel** 

CERTIFICATIONS This item is UL listed

DIMENSIONS Diameter: 19.69" (50cm) Height: 66.54" (169cm)

ADDITIONAL DETAILS Shade Dimension: Ø19.68" x 11.8" (50cm x 30cm) Lamping: 3 x E26 10W-12W LED Cord Length: 300cm