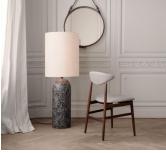

## DESCRIPTION

The new Gravity Collection designed by Space Copenhagen, consisting of a table lamp and a floor lamp, is aesthetically contrasting strength and fragility. Taking its name from the lamp's distinctive balance between the anchoring of the heavy, cylindrical base and the lightweight, airy shade, it beautifully merges into a sculptural whole. Blending understated elegance, clean functionality and effortless in its own succinct and simple way, the Gravity Lamp gives an ambient and subtle light display and creates different moods and expressions depending on the choice of size and combination of materiality.