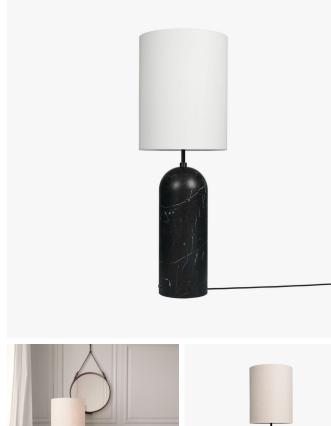

## **GRAVITY FLOOR LAMP XL HIGH**

COLLECTION GUBI

DESIGNER SPACE COPENHAGEN

## DESCRIPTION

The new Gravity Collection designed by Space Copenhagen, consisting of a table lamp and a floor lamp, is aesthetically contrasting strength and fragility. Taking its name from the lamp's distinctive balance between the anchoring of the heavy, cylindrical base and the lightweight, airy shade, it beautifully merges into a sculptural whole. Blending understated elegance, clean functionality and effortless in its own succinct and simple way, the Gravity Lamp gives an ambient and subtle light display and creates different moods and expressions depending on the choice of size and combination of materiality.

MATERIALS Metal, Marble, Fabric

COLOURS White Shade, Canvas Shade

FINISHES Black Marble, Grey Marble, White Marble

CERTIFICATIONS This item is UL listed

DIMENSIONS Diameter: 17.72" (45cm) Height: 51.18" (130cm)