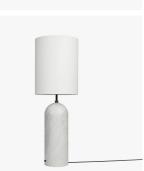

## **GRAVITY FLOOR LAMP XL HIGH**

COLLECTION GUBI

DESIGNER SPACE COPENHAGEN

MATERIALS Metal, Marble, Fabric

COLOURS White Shade, Canvas Shade

FINISHES Black Marble, Grey Marble, White Marble

CERTIFICATIONS This item is UL listed

DIMENSIONS Diameter: 17.72" (45cm) Height: 51.18" (130cm)