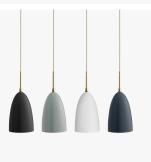

#### DESCRIPTION

The iconic Grässhoppa shade is fixed with a brass tube and brass fittings on the top. For mounting on the ceiling, the pendant is equipped with a steel bracket covered by a half round sphere canopy in brass and a brass tube.

#### COLOURS

Anthracite Grey Semi Matt, Black Semi Matt, Dusty Blue Semi Matt, Oyster White Semi Matt, Alabaster White Glossy