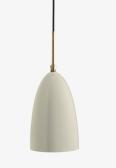

# GRÄSHOPPA PENDANT

#### DESCRIPTION

The iconic Grässhoppa shade is fixed with a brass tube and brass fittings on the top. For mounting on the ceiling, the pendant is equipped with a steel bracket covered by a half round sphere canopy in brass and a brass tube.

#### COLOURS

Anthracite Grey Semi Matt, Black Semi Matt, Dusty Blue Semi Matt, Oyster White Semi Matt, Alabaster White Glossy