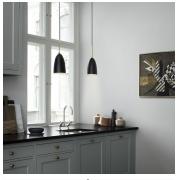

# GRÄSHOPPA PENDANT

#### DESCRIPTION

The iconic Grässhoppa shade is fixed with a brass tube and brass fittings on the top. For mounting on the ceiling, the pendant is equipped with a steel bracket covered by a half round sphere canopy in brass and a brass tube.

#### COLOURS

Anthracite Grey Semi Matt, Black Semi Matt, Dusty Blue Semi Matt, Oyster White Semi Matt, Alabaster White Glossy