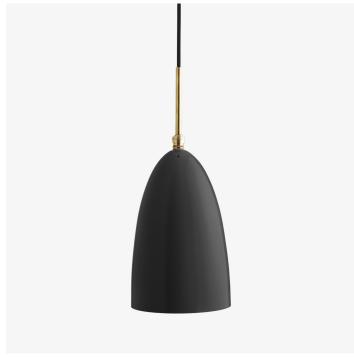

# GRÄSHOPPA PENDANT

#### DESCRIPTION

The iconic Grässhoppa shade is fixed with a brass tube and brass fittings on the top. For mounting on the ceiling, the pendant is equipped with a steel bracket covered by a half round sphere canopy in brass and a brass tube.

#### COLOURS

Anthracite Grey Semi Matt, Black Semi Matt, Dusty Blue Semi Matt, Oyster White Semi Matt, Alabaster White Glossy

#### **FINISHES**

**Brass** 