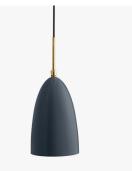

# GRÄSHOPPA PENDANT

#### DESCRIPTION

The iconic Grässhoppa shade is fixed with a brass tube and brass fittings on the top. For mounting on the ceiling, the pendant is equipped with a steel bracket covered by a half round sphere canopy in brass and a brass tube.

#### COLOURS

Anthracite Grey Semi Matt, Black Semi Matt, Dusty Blue Semi Matt, Oyster White Semi Matt, Alabaster White Glossy