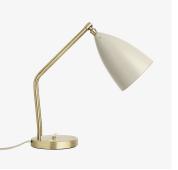

## DESCRIPTION

The iconic Gräshoppa table lamp was first produced in 1948. The tubular brass stand is mounted on a brass base whilst the elongated conical steel shade is mounted with a moveable joint in solid brass, consequently the light can be directional, yet the glare is minimal. Switch integrated in the base.

#### COLOURS

Anthracite Grey Semi Matt, Black Semi Matt, Dusty Blue Semi Matt, Oyster White Semi Matt, Alabaster White Glossy

## **FINISHES**

Brass