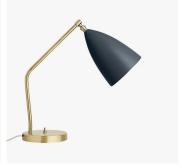

## DESCRIPTION

The iconic Gräshoppa table lamp was first produced in 1948. The tubular brass stand is mounted on a brass base whilst the elongated conical steel shade is mounted with a moveable joint in solid brass, consequently the light can be directional, yet the glare is minimal. Switch integrated in the base.

#### COLOURS

Anthracite Grey Semi Matt, Black Semi Matt, Dusty Blue Semi Matt, Oyster White Semi Matt, Alabaster White Glossy

## **FINISHES**

Brass