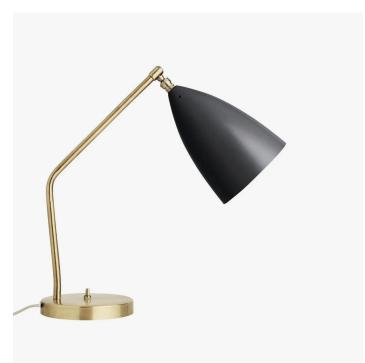

## DESCRIPTION

The iconic Gräshoppa table lamp was first produced in 1948. The tubular brass stand is mounted on a brass base whilst the elongated conical steel shade is mounted with a moveable joint in solid brass, consequently the light can be directional, yet the glare is minimal. Switch integrated in the base.

#### COLOURS

Anthracite Grey Semi Matt, Black Semi Matt, Dusty Blue Semi Matt, Oyster White Semi Matt, Alabaster White Glossy

## **FINISHES**

Brass