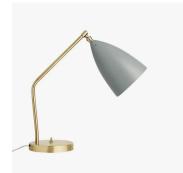

## DESCRIPTION

The iconic Gräshoppa table lamp was first produced in 1948. The tubular brass stand is mounted on a brass base whilst the elongated conical steel shade is mounted with a moveable joint in solid brass, consequently the light can be directional, yet the glare is minimal. Switch integrated in the base.

#### COLOURS

Anthracite Grey Semi Matt, Black Semi Matt, Dusty Blue Semi Matt, Oyster White Semi Matt, Alabaster White Glossy

## **FINISHES**

Brass