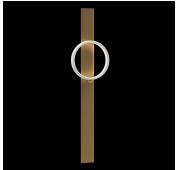

# GRAND SCONCE I TALL VERTICAL

#### DESCRIPTION

The Grand Sconce features one or three porcelain rings, and a large back plate that comes in two sizes (medium and tall). The sculpture can be dimmed via a standard wall switch, smart home system, or by gently tapping/touching the metal back plate (by request).

## DIMENSIONS

Width: 12.00" (30.48cm)
Depth: 4.00" (10.16cm)
Height: 47.75" (121.285cm)