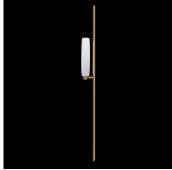

#### DESCRIPTION

The Grand Sconce features one or three porcelain rings, and a large back plate that comes in two sizes (medium and tall). The sculpture can be dimmed via a standard wall switch, smart home system, or by gently tapping/touching the metal back plate (by request).

### ADDITIONAL DETAILS

Ring Sizes: Ø12" Lamping: LED

Colour Temperature: 2400K, 2700K, 3000K, 4000K and

5000K

Handmade in Colorado