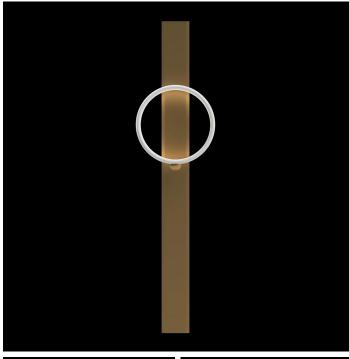

# GRAND SCONCE I TALL VERTICAL

#### DESCRIPTION

The Grand Sconce features one or three porcelain rings, and a large back plate that comes in two sizes (medium and tall). The sculpture can be dimmed via a standard wall switch, smart home system, or by gently tapping/touching the metal back plate (by request).

## DIMENSIONS

Width: 12.00" (30.48cm)
Depth: 4.00" (10.16cm)
Height: 47.75" (121.285cm)