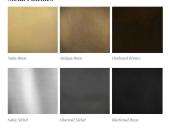

# Metal Finishes

#### FINISHES

Satin Brass, Antique Brass, Blackened Brass, Darkened Bronze, Satin Nickel, Charcoal Nickel