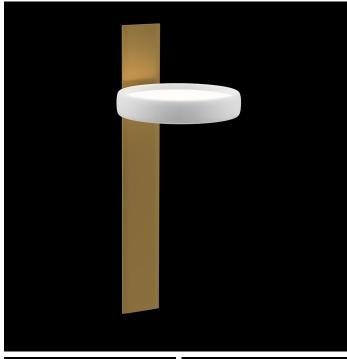

# GRAND SCONCE I MEDIUM HORIZONTAL

### DESCRIPTION

The Grand Sconce features one or three porcelain rings, and a large back plate that comes in two sizes (medium and tall). The sculpture can be dimmed via a standard wall switch, smart home system, or by gently tapping/touching the metal back plate (by request).

#### **DIMENSIONS**

Width: 12.00" (30.48cm)
Depth: 14.20" (36.068cm)
Height: 30.00" (76.2cm)