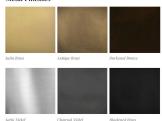

#### Metal Finishes

#### **FINISHES**

Satin Brass, Antique Brass, Blackened Brass, Darkened Bronze, Satin Nickel, Charcoal Nickel