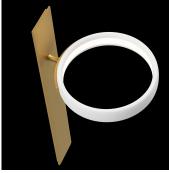

### DESCRIPTION

The Grand Sconce features one or three porcelain rings, and a large back plate that comes in two sizes (medium and tall). The sculpture can be dimmed via a standard wall switch, smart home system, or by gently tapping/touching the metal back plate (by request).

#### **DIMENSIONS**

Width: 12.00" (30.48cm)
Depth: 14.20" (36.068cm)
Height: 30.00" (76.2cm)