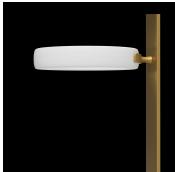

### DESCRIPTION

The Grand Sconce features one or three porcelain rings, and a large back plate that comes in two sizes (medium and tall). The sculpture can be dimmed via a standard wall switch, smart home system, or by gently tapping/touching the metal back plate (by request).

#### **DIMENSIONS**

Width: 12.00" (30.48cm)
Depth: 14.20" (36.068cm)
Height: 30.00" (76.2cm)