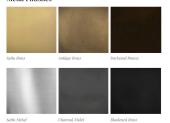

## FINISHES Satin Brass, Antique Brass, Blackened Brass, Darkened Bronze, Satin Nickel, Charcoal Nickel

**CERTIFICATIONS** Please enquire. Contact us

DIMENSIONS Width: 12.00" (30.48cm) Depth: 14.20" (36.068cm) Height: 30.00" (76.2cm)