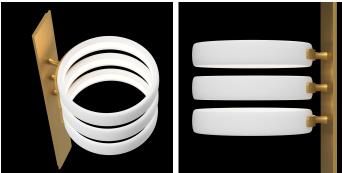

## DESCRIPTION

The Grand Sconce features one or three porcelain rings, and a large back plate that comes in two sizes (medium and tall). The sculpture can be dimmed via a standard wall switch, smart home system, or by gently tapping/touching the metal back plate (by request).

**CUSTOMIZABLE** This product is customizable. Please <u>contact us</u> to find out more about this product.

ADDITIONAL DETAILS Ring Sizes: Ø12" Lamping: LED Colour Temperature: 2400K, 2700K, 3000K, 4000K and 5000K