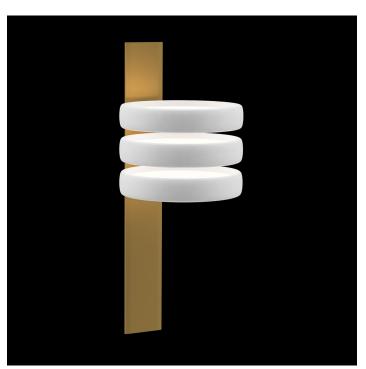

## GRAND SCONCE III MEDIUM HORIZONTAL

COLLECTION TED BRADLEY

DESIGNER TED BRADLEY

## DESCRIPTION

The Grand Sconce features one or three porcelain rings, and a large back plate that comes in two sizes (medium and tall). The sculpture can be dimmed via a standard wall switch, smart home system, or by gently tapping/touching the metal back plate (by request).

## FINISHES Satin Brass, Antique Brass, Blackened Brass, Darkened Bronze, Satin Nickel, Charcoal Nickel

**CERTIFICATIONS** Please enquire. Contact us

DIMENSIONS Width: 12.00" (30.48cm) Depth: 14.20" (36.068cm) Height: 30.00" (76.2cm)