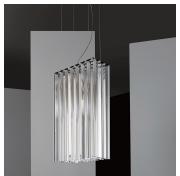

## DESCRIPTION

Grace Suspension 50 in a matte black metal structure with steel cables, composed of crystal triangular trihedrons.

# DIMENSIONS

Width: 12.20" (31cm) Depth: 6.10" (15.5cm) Height: 19.69" (50cm)