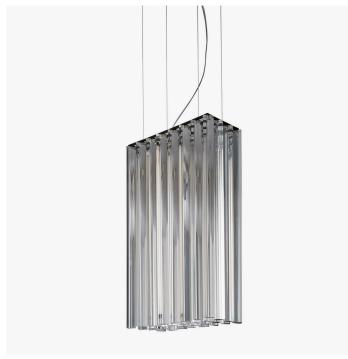

## DESCRIPTION

Grace Suspension 50 in a matte black metal structure with steel cables, composed of crystal triangular trihedrons.

# DIMENSIONS

Width: 12.20" (31cm) Depth: 6.10" (15.5cm) Height: 19.69" (50cm)