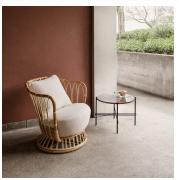

#### DESCRIPTION

The flexibility of rattan - its ability to be bent and shaped at will - is at the heart of Tove Kindt-Larsen's vision for the Grace Chair. The rattan flexes under the weight of the sitter, adding another layer of support as it adapts to the contours of the body. The result is a daring balance of elegance and informality, resulting in a piece that will make a bold statement as it casts playful shadows across any interior space, while welcoming those who regularly curl up inside it like an old friend. And its natural robustness helps ensure that the chair has longevity this coupled with the care that goes into its craftsmanship means that the Grace Chair might survive for a century or more.

#### MATERIALS

Fabric, Rattan