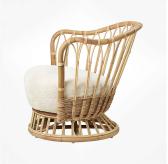

#### DESCRIPTION

The flexibility of rattan - its ability to be bent and shaped at will - is at the heart of Tove Kindt-Larsen's vision for the Grace Chair. The rattan flexes under the weight of the sitter, adding another layer of support as it adapts to the contours of the body. The result is a daring balance of elegance and informality, resulting in a piece that will make a bold statement as it casts playful shadows across any interior space, while welcoming those who regularly curl up inside it like an old friend. And its natural robustness helps ensure that the chair has longevity this coupled with the care that goes into its craftsmanship means that the Grace Chair might survive for a century or more.

#### MATERIALS

Fabric, Rattan