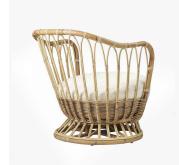

#### DESCRIPTION

The flexibility of rattan - its ability to be bent and shaped at will - is at the heart of Tove Kindt-Larsen's vision for the Grace Chair. The rattan flexes under the weight of the sitter, adding another layer of support as it adapts to the contours of the body. The result is a daring balance of elegance and informality, resulting in a piece that will make a bold statement as it casts playful shadows across any interior space, while welcoming those who regularly curl up inside it like an old friend. And its natural robustness helps ensure that the chair has longevity this coupled with the care that goes into its craftsmanship means that the Grace Chair might survive for a century or more.

#### MATERIALS

Fabric, Rattan