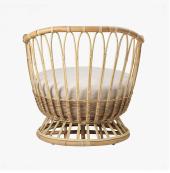

#### DESCRIPTION

The flexibility of rattan - its ability to be bent and shaped at will - is at the heart of Tove Kindt-Larsen's vision for the Grace Chair. The rattan flexes under the weight of the sitter, adding another layer of support as it adapts to the contours of the body. The result is a daring balance of elegance and informality, resulting in a piece that will make a bold statement as it casts playful shadows across any interior space, while welcoming those who regularly curl up inside it like an old friend. And its natural robustness helps ensure that the chair has longevity this coupled with the care that goes into its craftsmanship means that the Grace Chair might survive for a century or more.