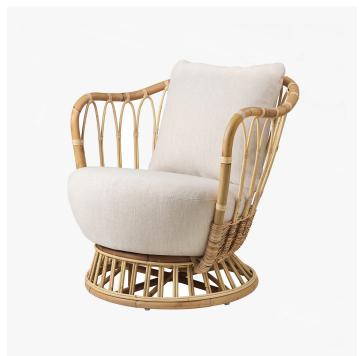

#### DESCRIPTION

The flexibility of rattan - its ability to be bent and shaped at will - is at the heart of Tove Kindt-Larsen's vision for the Grace Chair. The rattan flexes under the weight of the sitter, adding another layer of support as it adapts to the contours of the body. The result is a daring balance of elegance and informality, resulting in a piece that will make a bold statement as it casts playful shadows across any interior space, while welcoming those who regularly curl up inside it like an old friend. And its natural robustness helps ensure that the chair has longevity this coupled with the care that goes into its craftsmanship means that the Grace Chair might survive for a century or more.

#### MATERIALS

Fabric, Rattan

# DIMENSIONS

Width: 31.50" (80cm) Depth: 29.53" (75cm) Height: 29.13" (74cm) Seat Depth: 23.62" (60cm) Seat Height: 16.93" (43cm)