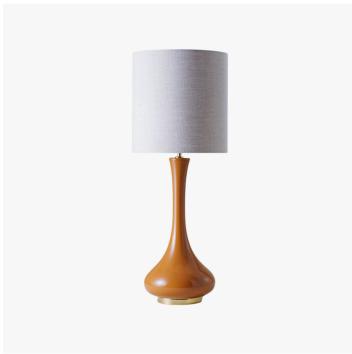

### **DESCRIPTION**

The Grace Lamp is a contemporary ceramic shape which comes in many different coloured glazes on a brass base.

# MATERIALS

Glazed Ceramic, Patinated Brass

#### **FINISHES**

Citrine, Dusty Pink, Peacock Blue, Stone, Celadon

### **DIMENSIONS**

Width: 12.99" (33.0cm)

Overall Height: 32.01" (81.3cm)