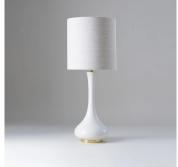

### **DESCRIPTION**

The Grace Lamp is a contemporary ceramic shape which comes in many different coloured glazes on a brass base.

# MATERIALS

Glazed Ceramic, Patinated Brass

### **DIMENSIONS**

Width: 12.99" (33.0cm)

Overall Height: 32.01" (81.3cm)