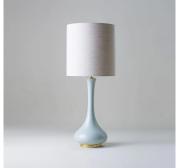

### **DESCRIPTION**

The Grace Lamp is a contemporary ceramic shape which comes in many different coloured glazes on a brass base.

# MATERIALS

Glazed Ceramic, Patinated Brass

#### **FINISHES**

Citrine, Dusty Pink, Peacock Blue, Stone, Celadon

### **DIMENSIONS**

Width: 12.99" (33.0cm)

Overall Height: 32.01" (81.3cm)