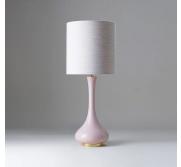

### **DESCRIPTION**

The Grace Lamp is a contemporary ceramic shape which comes in many different coloured glazes on a brass base.

# MATERIALS

Glazed Ceramic, Patinated Brass

#### **FINISHES**

Citrine, Dusty Pink, Peacock Blue, Stone, Celadon

### **DIMENSIONS**

Width: 12.99" (33.0cm)

Overall Height: 32.01" (81.3cm)