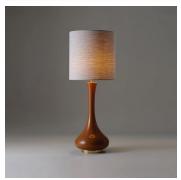

### **DESCRIPTION**

The Grace Lamp is a contemporary ceramic shape which comes in many different coloured glazes on a brass base.

# MATERIALS

Glazed Ceramic, Patinated Brass

#### **FINISHES**

Citrine, Dusty Pink, Peacock Blue, Stone, Celadon

### **DIMENSIONS**

Width: 12.99" (33.0cm)

Overall Height: 32.01" (81.3cm)