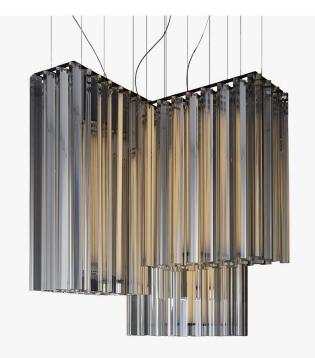

## **GRACE COMPOSITION**

COLLECTION VENICEM

DESIGNER MELISSA LUNARDI & MASSIMO TONETTO

#### DESCRIPTION

Grace Composition in a matte black metal structure with steel cables, composed of crystal triangular trihedrons.

### MATERIALS Glass, Metal

COLOURS Crystal Glass, Amber Glass, Smoke Grey Glass

FINISHES Matte Black

CERTIFICATIONS Please enquire. Contact us

DIMENSIONS Width: 20.28" (51.5cm) Depth: 18.70" (47.5cm) Height: 23.62" (60cm)