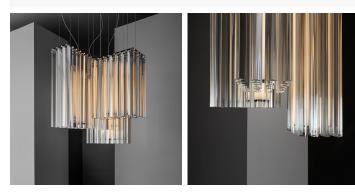

## **GRACE COMPOSITION**

COLLECTION VENICEM

DESIGNER MELISSA LUNARDI & MASSIMO TONETTO

#### DESCRIPTION

Grace Composition in a matte black metal structure with steel cables, composed of crystal triangular trihedrons.

### MATERIALS Glass, Metal

COLOURS Crystal Glass, Amber Glass, Smoke Grey Glass

FINISHES Matte Black

CERTIFICATIONS Please enquire. Contact us

DIMENSIONS Width: 20.28" (51.5cm) Depth: 18.70" (47.5cm) Height: 23.62" (60cm)